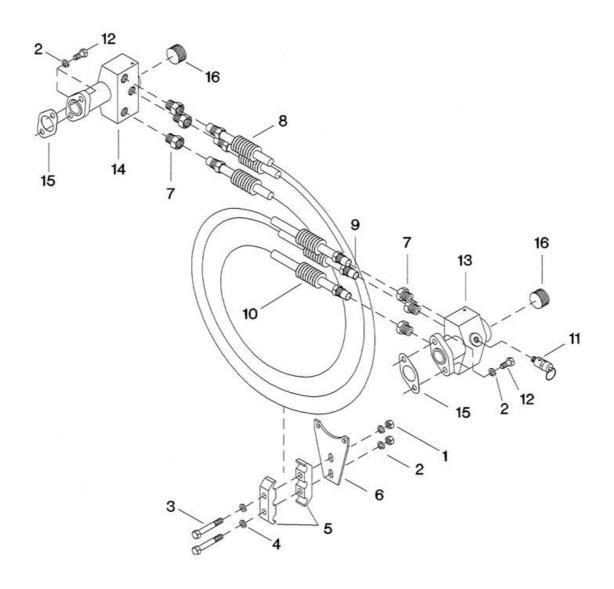

## 5. Intercooler Assembly - Model 2545

| REF.<br>NO. | PART<br>NO. | DESCRIPTION                          | QTY. | SPARES |   |   |
|-------------|-------------|--------------------------------------|------|--------|---|---|
|             |             |                                      |      | 1      | 2 | 3 |
| Ref.        | 32188666    | ASSEMBLY, INTERCOOLER                | 1    |        |   |   |
| 5-1         | 95077764    | NUT, HEX - 3/8-16                    | 2    |        |   |   |
| 5-2         | 95081857    | LOCKWASHER, SPRING - 3/8"            | 6    |        |   |   |
| 5-3         | 95079646    | CAPSCREW, HEX - 3/8-16X2-1/2"        | 2    |        |   |   |
| 5-4         | 95069597    | WASHER, FLAT - 3/8"                  | 2    |        |   |   |
| 5-5         | 32294159    | CLAMP, INTERCOOLER                   | 2    |        |   |   |
| 5-6         | 32294142    | BRACKET, INTERCOOLER CLAMP           | 1    |        |   |   |
| 5-7         | 95083226    | CONNECTOR, MALE - 5/8X1/2"           | 6    |        |   |   |
| 5-8         | 32211708    | ASSEMBLY, TUBE - #3 INTERCOOLER      | 1    |        | 1 | 2 |
| 5-9         | 32211690    | ASSEMBLY, TUBE - #2 INTERCOOLER      | 1    |        | 1 | 2 |
| 5-10        | 32211682    | ASSEMBLY, TUBE - #1 INTERCOOLER      | 1    |        | 1 | 2 |
| 5-11        | 72062185    | VALVE, RELIEF - 80 PSIG              | 1    |        |   | 2 |
| 5-12        | 95468443    | CAPSCREW, HEX - 3/8-16X1"            | 4    |        |   |   |
| 5-13        | 32185787    | MANIFOLD, HEAD - LP                  | 1    | 000    |   |   |
| 5-14        | 32185795    | MANIFOLD, HEAD - HP                  | 1    |        |   |   |
| 5-15        | 32188377    | GASKET, MANIFOLD                     | 2    | 2      | 2 | 4 |
| 5-16        | 95101457    | PLUG, PIPE - SQUARE COUNTERSUNK - 1" | 2    |        |   |   |